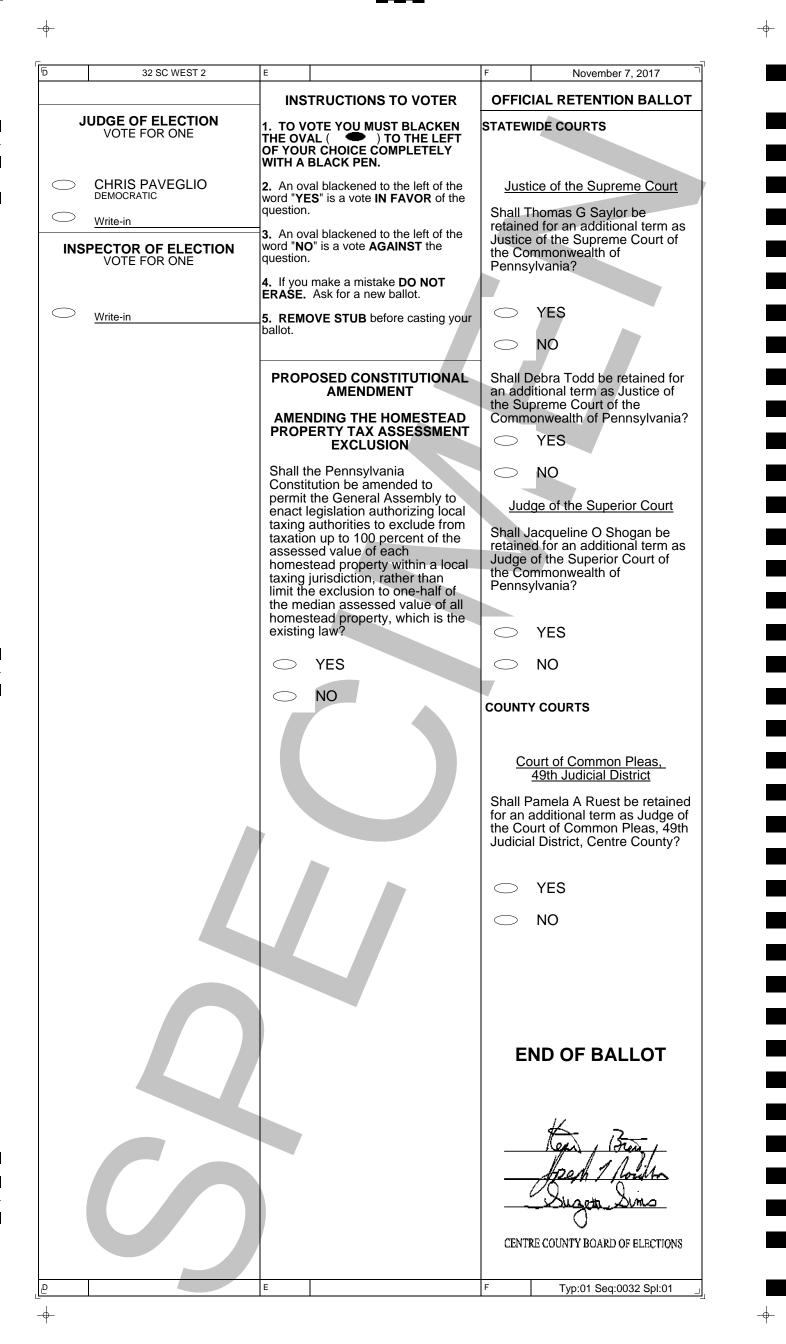

**OFFICIAL MUNICIPAL ELECTION BALLOT** Commonwealth of Pennsylvania - Centre County

| A 32 SC WE                                                                                                                                                                                              | ST 2 B | В                                                             |                                                      | C November 7, 2017                |                                                                            |
|---------------------------------------------------------------------------------------------------------------------------------------------------------------------------------------------------------|--------|---------------------------------------------------------------|------------------------------------------------------|-----------------------------------|----------------------------------------------------------------------------|
| INSTRUCTIONS TO VOTER<br>1. Use a BLACK pen.                                                                                                                                                            |        | JUDGE OF THE SUPERIOR<br>COURT<br>VOTE FOR NOT MORE THAN FOUR |                                                      | JURY COMMISSIONER<br>VOTE FOR ONE |                                                                            |
| 2. TO VOTE YOU MUST BLACKEN<br>THE OVAL ( ) TO THE LEFT OF<br>YOUR CHOICE COMPLETELY. An oval<br>( ) blackened to the left of the                                                                       |        |                                                               | MARIA MCLAUGHLIN                                     | $\bigcirc$                        |                                                                            |
| name of any candidate indi-<br>for that candidate.                                                                                                                                                      |        | $\bigcirc$                                                    |                                                      | $\bigcirc$                        | HOPE P MILLER                                                              |
| 3. To cast a write-in vote for a person<br>whose name is not on the ballot,<br>blacken the oval to the left of the line<br>provided and print the name in the blank<br>space provided for that purpose. |        | $\bigcirc$                                                    | DEBBIE KUNSELMAN                                     | $\bigcirc$                        | Write-in                                                                   |
|                                                                                                                                                                                                         |        | $\bigcirc$                                                    | GEOFF MOULTON                                        |                                   | MAYOR<br>VOTE FOR ONE                                                      |
| 4. If you make a mistake D<br>ERASE. Ask for a new bal                                                                                                                                                  | O NOT  | $\bigcirc$                                                    | CRAIG STEDMAN<br>REPUBLICAN                          |                                   |                                                                            |
| <b>5. REMOVE STUB</b> before casting ballot.                                                                                                                                                            |        | $\bigcirc$                                                    | EMIL GIORDANO<br>REPUBLICAN                          | $\bigcirc$                        | DON M HAHN<br>DEMOCRATIC                                                   |
|                                                                                                                                                                                                         |        | $\bigcirc$                                                    | WADE A KAGARISE<br>REPUBLICAN                        | $\bigcirc$                        | MICHAEL BLACK                                                              |
| You may vote a Straight Party Ballot<br>for the party of your choice by<br>darkening the oval to the left of the<br>party of your choice<br>OR                                                          |        | $\bigcirc$                                                    | MARY MURRAY<br>REPUBLICAN                            | $\bigcirc$                        | RON MADRID                                                                 |
|                                                                                                                                                                                                         |        | $\bigcirc$                                                    | JULES MERMELSTEIN                                    | $\bigcirc$                        | Write-in                                                                   |
| You may split your ballot by<br>darkening the oval to the left of the<br>party of your choice and voting for<br>individual candidates in any other<br>party.                                            |        | $\bigcirc$                                                    | Write-in                                             | VOTE F                            | COUNCILMAN<br>OR NOT MORE THAN THREE                                       |
|                                                                                                                                                                                                         |        | $\bigcirc$                                                    | Write-in                                             |                                   |                                                                            |
|                                                                                                                                                                                                         |        | $\bigcirc$                                                    | Write-in                                             | $\bigcirc$                        | EVAN MYERS                                                                 |
|                                                                                                                                                                                                         | _      | $\bigcirc$                                                    | Write-in                                             | $\bigcirc$                        | THERESA LAFER                                                              |
|                                                                                                                                                                                                         |        |                                                               |                                                      | $\bigcirc$                        | DAN MURPHY<br>DEMOCRATIC/REPUBLICAN                                        |
| GREEN                                                                                                                                                                                                   |        | VOTEI                                                         | FOR NOT MORE THAN TWO                                | $\bigcirc$                        | LYNN B HERMAN<br>REPUBLICAN                                                |
|                                                                                                                                                                                                         | r      | $\bigcirc$                                                    | ELLEN CEISLER<br>DEMOCRATIC                          | $\bigcirc$                        | RICHARD FITZGERALD                                                         |
| JUSTICE OF THE SUPREME<br>COURT<br>VOTE FOR ONE                                                                                                                                                         |        |                                                               |                                                      | $\bigcirc$                        | Write-in                                                                   |
|                                                                                                                                                                                                         |        | $\bigcirc$                                                    | IRENE M CLARK<br>DEMOCRATIC                          | $\bigcirc$                        | Write-in                                                                   |
|                                                                                                                                                                                                         |        |                                                               |                                                      | $\bigcirc$                        | Write-in                                                                   |
| SALLIE MUND'<br>REPUBLICAN<br>Write-in                                                                                                                                                                  | Y      | $\bigcirc$                                                    | PAUL LALLEY<br>REPUBLICAN                            | STA                               | SCHOOL DIRECTOR<br>TE COLLEGE SCHOOL<br>DISTRICT<br>FOR NOT MORE THAN FOUR |
|                                                                                                                                                                                                         |        | $\bigcirc$                                                    | CHRISTINE<br>FIZZANO CANNON                          | $\bigcirc$                        | LORI BEDELL<br>DEMOCRATIC/REPUBLICAN                                       |
|                                                                                                                                                                                                         |        |                                                               | REPUBLICAN                                           | $\bigcirc$                        | DAVID K HUTCHINSON<br>DEMOCRATIC/REPUBLICAN                                |
|                                                                                                                                                                                                         |        | $\bigcirc$                                                    | Write-in                                             | $\bigcirc$                        | JIM LEOUS<br>DEMOCRATIC/REPUBLICAN                                         |
|                                                                                                                                                                                                         |        | $\bigcirc$                                                    | Write-in                                             | $\bigcirc$                        | SCOTT FOZARD<br>DEMOCRATIC/REPUBLICAN                                      |
|                                                                                                                                                                                                         |        | JUD                                                           |                                                      | $\bigcirc$                        | Write-in                                                                   |
|                                                                                                                                                                                                         |        |                                                               | VOTE FOR ONE                                         | $\bigcirc$                        | Write-in                                                                   |
|                                                                                                                                                                                                         |        | $\bigcirc$                                                    | BRIAN K MARSHALL                                     | $\bigcirc$                        | Write-in                                                                   |
|                                                                                                                                                                                                         |        | $\bigcirc$                                                    | RONALD S<br>MCGLAUGHLIN<br>REPUBLICAN<br>Write-in    | $\bigcirc$                        | Write-in                                                                   |
|                                                                                                                                                                                                         |        | D                                                             | ISTRICT ATTORNEY<br>VOTE FOR ONE                     | (                                 | CONTINUE<br>VOTING                                                         |
|                                                                                                                                                                                                         |        | $\bigcirc$                                                    | BERNIE CANTORNA<br>DEMOCRATIC/REPUBLICAN<br>Write-in | Τυ                                | IRN BALLOT<br>OVER                                                         |
|                                                                                                                                                                                                         | В      | -                                                             |                                                      | С                                 | Typ:01 Seq:0032 Spl:01                                                     |